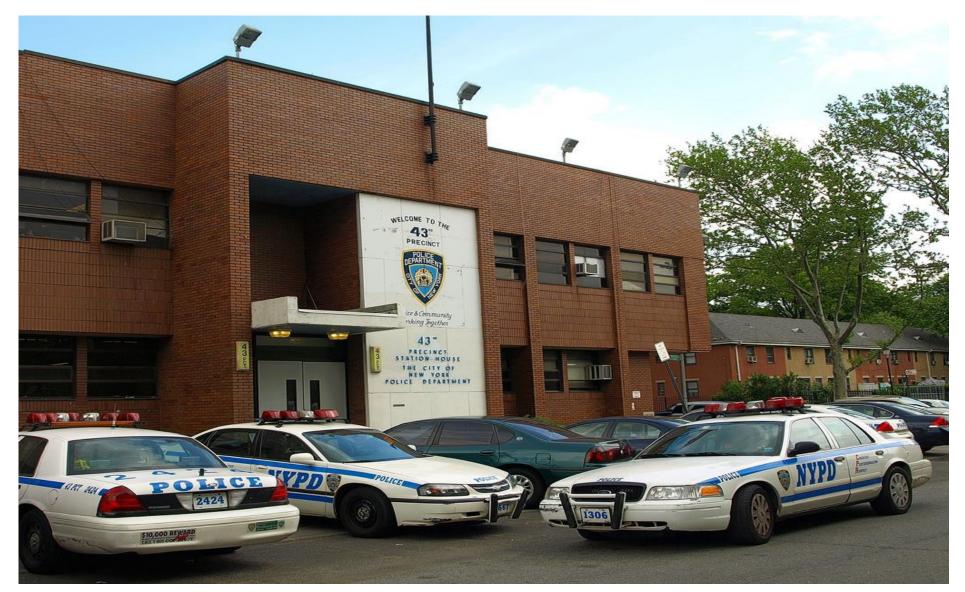

# police station 경찰서

### You can see policemen here.

#### Where is it?

It's a police station.