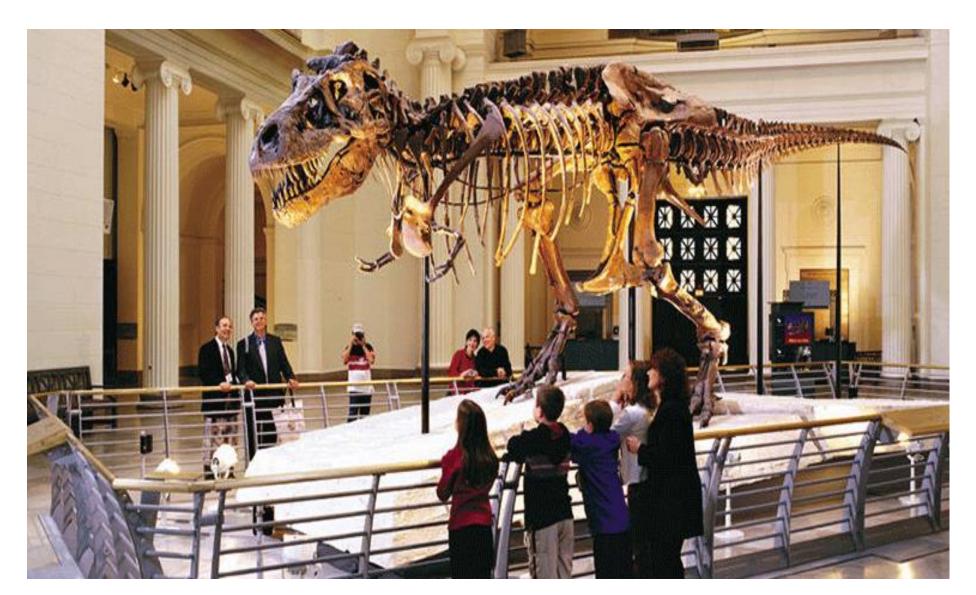

### restaurant 레스토랑

## You can eat delicious food in this place.

#### Where is it?

### It's a restaurant.