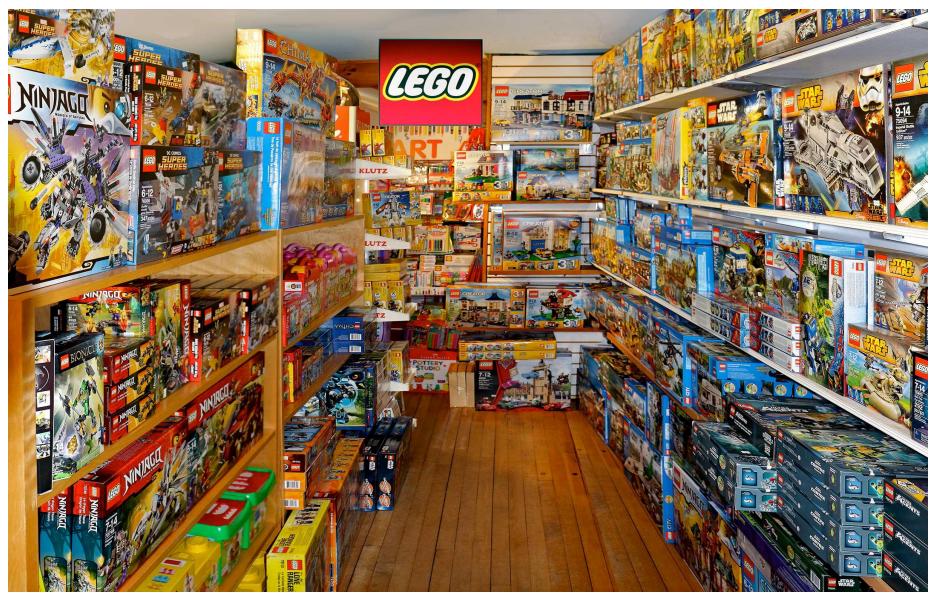

## It's a movie theater.

You can buy rice, snacks, candies, orange juice and many more in this place.

Where is it?

It's a supermarket.

You can buy dolls, lego blocks and many others in this place.

Where is it?

It's a toy store.